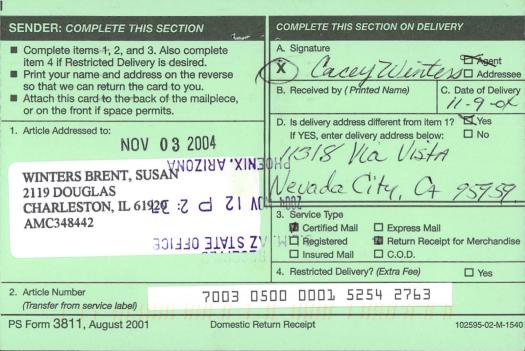

Mary B. Xlyde for Mary Jo Yoas Supervisor, Lands & Minerals Operations

OFFICIAL COPIES /CF/ /SD READ/ /GROUP/ /SECTION/ /AUTHOR/

3800 (952.3) SM A MC 348442

MAR 1 2 1998

Mr. Brent Winters 2119 Douglas Charleston, Illinois 61920

Dear Mr. Winters:

The enclosed list identifies the serial numbers that have been assigned to each of your mining claim location notices received by this office on November 3, 1997.

The regulations require you to identify the claim name and A MC serial number of each claim, and the claimant's name and address on all future documents and correspondence filed with the Bureau of Land Management (BLM).

Mustain:sm:3/10/98:348442

- Date Prepared: <u>March 11, 1998</u>

Lead A MC Number: <u>A MC 348442</u>

Ending A MC Number: <u>A MC 348445</u>

### CLAIM INDEX

| SERIAL NUMBER | CLAIM NAME           | CLAIMANT'S NAME                |
|---------------|----------------------|--------------------------------|
| A MC 348442   | CHAPEL ASSN PLACER   | BRENT WINTERS<br>SUSAN WINTERS |
| A MC 348443   | GOLDEN CROSS 1       | BRENT WINTERS<br>SUSAN WINTERS |
| A MC 348444   | GOLDEN CROSS 2       | BRENT WINTERS<br>SUSAN WINTERS |
| A MC 348445   | LUCKY HORSESHOE ASSN | BRENT WINTERS<br>SUSAN WINTERS |