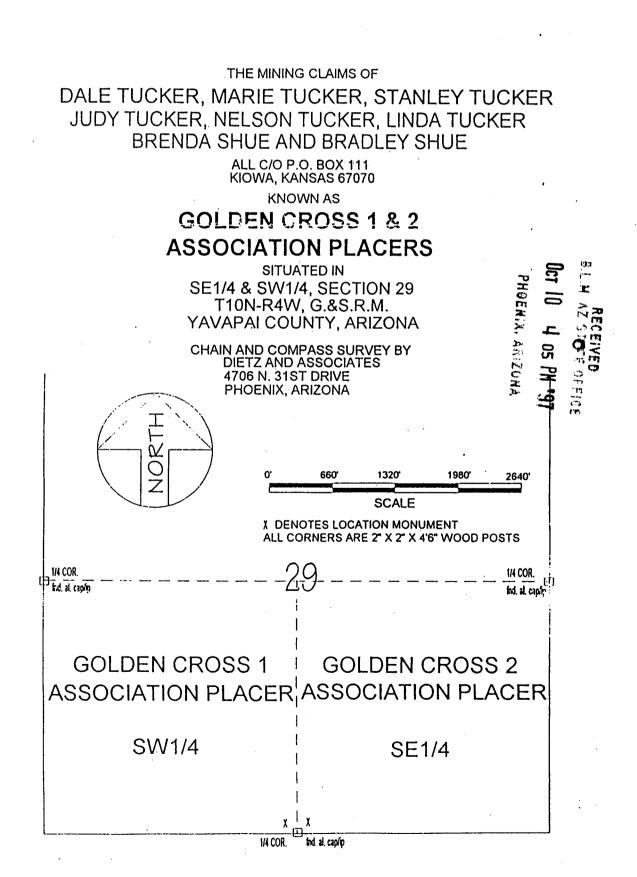

### CLAIM INDEX

. . . . .

| SERIAL NUMBER | CLAIM NAME           | CLAIMANT'S NAME                |
|---------------|----------------------|--------------------------------|
| A MC 348442   | CHAPEL ASSN PLACER   | BRENT WINTERS<br>SUSAN WINTERS |
| A MC 348443   | GOLDEN CROSS 1       | BRENT WINTERS<br>SUSAN WINTERS |
| A MC 348444   | GOLDEN CROSS 2       | BRENT WINTERS<br>SUSAN WINTERS |
| A MC 348445   | LUCKY HORSESHOE ASSN | BRENT WINTERS<br>SUSAN WINTERS |

### CLAIM INDEX

| SERIAL NUMBER | CLAIM NAME           | CLAIMANT'S NAME                |
|---------------|----------------------|--------------------------------|
| A MC 348442   | CHAPEL ASSN PLACER   | BRENT WINTERS<br>SUSAN WINTERS |
| A MC 348443   | GOLDEN CROSS 1       | BRENT WINTERS<br>SUSAN WINTERS |
| A MC 348444   | GOLDEN CROSS 2       | BRENT WINTERS<br>SUSAN WINTERS |
| A MC 348445   | LUCKY HORSESHOE ASSN | BRENT WINTERS<br>SUSAN WINTERS |