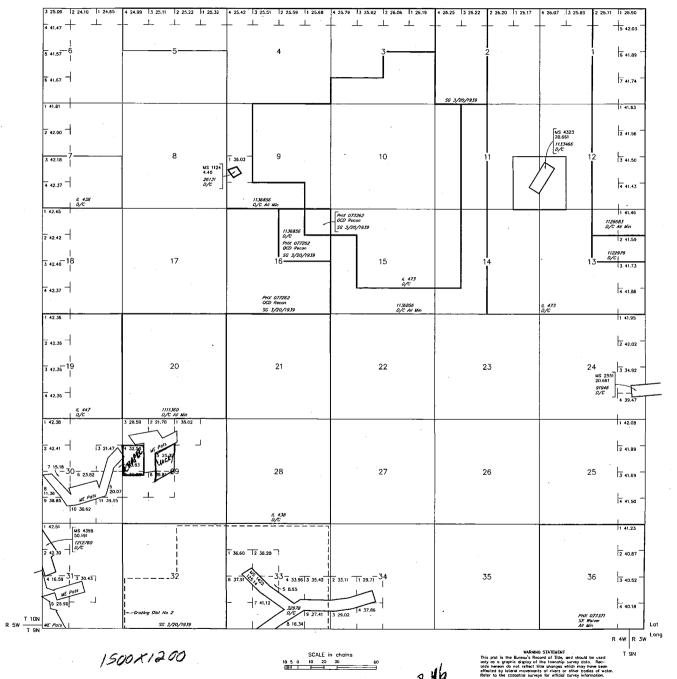

ce of beginning. |

Said claim contains 160 acres and is the:

S.W. 1/4, Sec. 29, T.10N., R.4W., G.& S.R.M.

All done under the provision of Federal law (30 USC 35; RS 2329 & 2331); and the laws of the State of Arizona.

DATED and POSTED on the ground \_ 1997. 1805 (Pm) day of 7 LOCATORS: Dale Tucker, Marie Tucker, Stanley Tucker OFFICIAL SEAL SIGNE ANN WRAY Judy Tucker, Nelson Tucker, Linda Tucker Notary Public - State of Arizona MARICOPA COUNTY Brenda Shue and Bradley Shue My Comm. Expires Feb. 1, 2000 all c/o P.O. Box 111 1997  $\Delta c$ 10 Ю Kiowa, Kansas 67070 Βv Brent Winters, Acting Agent re weater 00, Mosel an prates adosts mon 20 vent, porores Va NOR



#### TOWNSHIP 10 NORTH RANGE 4 WEST OF THE GILA AND SALT RIVER MERIDIAN, ARIZONA

YAVAPAI COUNTY

#### STATUS OF PUBLIC DOMAIN



60

18.46

INDEX TO SEGREGATED TRACTS RESURVEY ORIGINAL SURVEY TRACT NO T R SEC SUBDIVISION

FOR ORDERS AFFECTING DISPOSAL OR USE OF UNIDENTIFIED LANDS WITHDRAWN FOR CLASSIFICATION, MINERALS, WATER AND/OR OTHER PUBLIC PURPOSES, REFER TO INDEX OF MISCELLANEOUS DOCUMENT MDS 287 NW 288 NE 289 SE 290 SW AZA 31602 R/W Rood 20 Sec 17: SW1/4NE1/4, SE1/4NW1/4, SW1/4, NW1/45E1/4 Sec 18: Lots 3, 4, SE1/4

34'09'29"N

112'37'09"W

GSR Mer CURRENT TO NW 10 N ACAD 9-28-2011 4 W TOWNSHIP IO NORTH RANGE 4 WEST OF THE GILA AND SALT RIVER MERIDIAN, ARIZONA



YAVAPAI COUNTY

10 20 30 30 chains to the inch WARNING STATEMENT a the Bureau's Record of Title, and show graphic display of the township survey is do not reflect title changes which may interal movements of rivers or other bodi re cadastria surveys