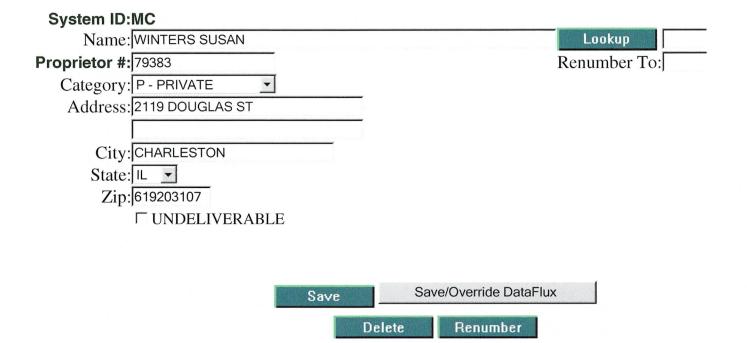

Mustain:sm:3/10/98:348442

- Date Prepared: <u>March 11, 1998</u>

Lead A MC Number: <u>A MC 348442</u>

Ending A MC Number: <u>A MC 348445</u>

### CLAIM INDEX

| SERIAL NUMBER | CLAIM NAME           | CLAIMANT'S NAME                |
|---------------|----------------------|--------------------------------|
| A MC 348442   | CHAPEL ASSN PLACER   | BRENT WINTERS<br>SUSAN WINTERS |
| A MC 348443   | GOLDEN CROSS 1       | BRENT WINTERS<br>SUSAN WINTERS |
| A MC 348444   | GOLDEN CROSS 2       | BRENT WINTERS<br>SUSAN WINTERS |
| A MC 348445   | LUCKY HORSESHOE ASSN | BRENT WINTERS<br>SUSAN WINTERS |