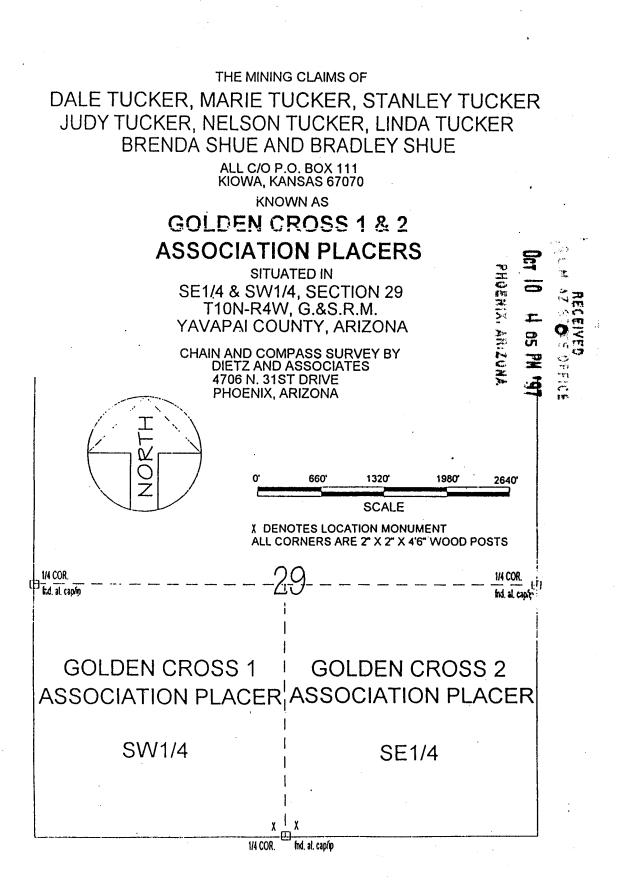

### CLAIM INDEX

. . . . .

| SERIAL NUMBER | CLAIM NAME           | CLAIMANT'S NAME                |
|---------------|----------------------|--------------------------------|
| A MC 348442   | CHAPEL ASSN PLACER   | BRENT WINTERS<br>SUSAN WINTERS |
| A MC 348443   | GOLDEN CROSS 1       | BRENT WINTERS<br>SUSAN WINTERS |
| A MC 348444   | GOLDEN CROSS 2       | BRENT WINTERS<br>SUSAN WINTERS |
| A MC 348445   | LUCKY HORSESHOE ASSN | BRENT WINTERS<br>SUSAN WINTERS |

### CLAIM INDEX

| SERIAL NUMBER | CLAIM NAME           | CLAIMANT'S NAME                |
|---------------|----------------------|--------------------------------|
| A MC 348442   | CHAPEL ASSN PLACER   | BRENT WINTERS<br>SUSAN WINTERS |
| A MC 348443   | GOLDEN CROSS 1       | BRENT WINTERS<br>SUSAN WINTERS |
| A MC 348444   | GOLDEN CROSS 2       | BRENT WINTERS<br>SUSAN WINTERS |
| A MC 348445   | LUCKY HORSESHOE ASSN | BRENT WINTERS<br>SUSAN WINTERS |