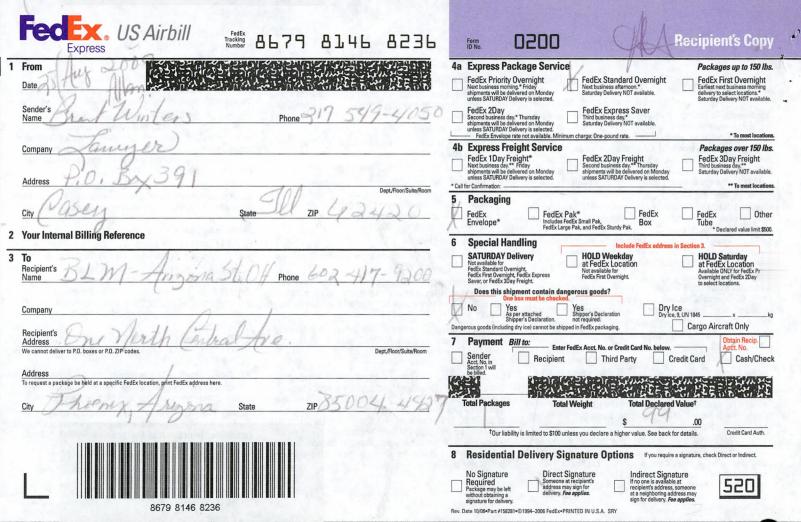

Mary B. Xlyde for Mary Jo Yoas Supervisor, Lands & Minerals Operations

OFFICIAL COPIES /CF/ /SD READ/ /GROUP/ /SECTION/ /AUTHOR/

3800 (952.3) SM A MC 348442

MAR 1 2 1998

Mr. Brent Winters 2119 Douglas Charleston, Illinois 61920

Dear Mr. Winters:

The enclosed list identifies the serial numbers that have been assigned to each of your mining claim location notices received by this office on November 3, 1997.

The regulations require you to identify the claim name and A MC serial number of each claim, and the claimant's name and address on all future documents and correspondence filed with the Bureau of Land Management (BLM).

Mustain:sm:3/10/98:348442

- Date Prepared: <u>March 11, 1998</u>

Lead A MC Number: <u>A MC 348442</u>

Ending A MC Number: <u>A MC 348445</u>

### CLAIM INDEX

| SERIAL NUMBER | CLAIM NAME           | CLAIMANT'S NAME                |
|---------------|----------------------|--------------------------------|
| A MC 348442   | CHAPEL ASSN PLACER   | BRENT WINTERS<br>SUSAN WINTERS |
| A MC 348443   | GOLDEN CROSS 1       | BRENT WINTERS<br>SUSAN WINTERS |
| A MC 348444   | GOLDEN CROSS 2       | BRENT WINTERS<br>SUSAN WINTERS |
| A MC 348445   | LUCKY HORSESHOE ASSN | BRENT WINTERS<br>SUSAN WINTERS |