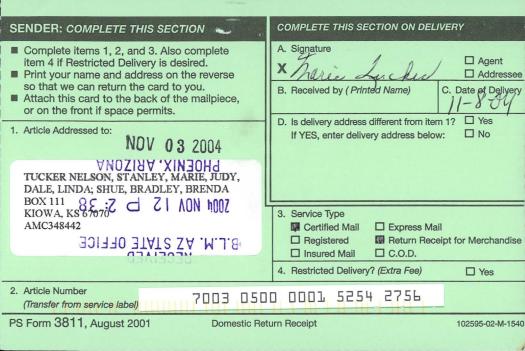

Mary B. Xlyde for Mary Jo Yoas Supervisor, Lands & Minerals Operations

OFFICIAL COPIES /CF/ /SD READ/ /GROUP/ /SECTION/ /AUTHOR/

3800 (952.3) SM A MC 348442

MAR 1 2 1998

Mr. Brent Winters 2119 Douglas Charleston, Illinois 61920

Dear Mr. Winters:

The enclosed list identifies the serial numbers that have been assigned to each of your mining claim location notices received by this office on November 3, 1997.

The regulations require you to identify the claim name and A MC serial number of each claim, and the claimant's name and address on all future documents and correspondence filed with the Bureau of Land Management (BLM).

Mustain:sm:3/10/98:348442

- Date Prepared: <u>March 11, 1998</u>

Lead A MC Number: <u>A MC 348442</u>

Ending A MC Number: <u>A MC 348445</u>

### CLAIM INDEX

| SERIAL NUMBER | CLAIM NAME           | CLAIMANT'S NAME                |
|---------------|----------------------|--------------------------------|
| A MC 348442   | CHAPEL ASSN PLACER   | BRENT WINTERS<br>SUSAN WINTERS |
| A MC 348443   | GOLDEN CROSS 1       | BRENT WINTERS<br>SUSAN WINTERS |
| A MC 348444   | GOLDEN CROSS 2       | BRENT WINTERS<br>SUSAN WINTERS |
| A MC 348445   | LUCKY HORSESHOE ASSN | BRENT WINTERS<br>SUSAN WINTERS |