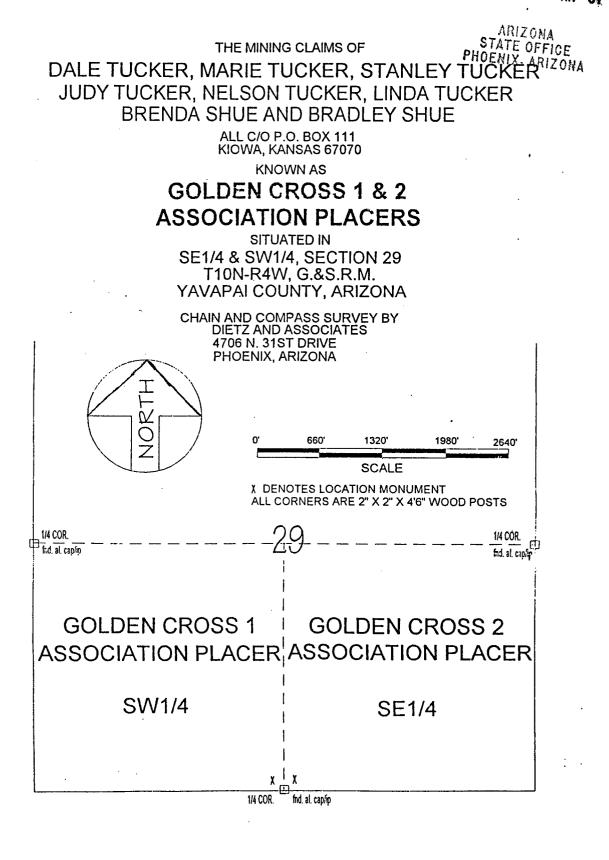

### CLAIM INDEX

. . . . .

| SERIAL NUMBER | CLAIM NAME           | CLAIMANT'S NAME                |
|---------------|----------------------|--------------------------------|
| A MC 348442   | CHAPEL ASSN PLACER   | BRENT WINTERS<br>SUSAN WINTERS |
| A MC 348443   | GOLDEN CROSS 1       | BRENT WINTERS<br>SUSAN WINTERS |
| A MC 348444   | GOLDEN CROSS 2       | BRENT WINTERS<br>SUSAN WINTERS |
| A MC 348445   | LUCKY HORSESHOE ASSN | BRENT WINTERS<br>SUSAN WINTERS |

### CLAIM INDEX

| SERIAL NUMBER | CLAIM NAME           | CLAIMANT'S NAME                |
|---------------|----------------------|--------------------------------|
| A MC 348442   | CHAPEL ASSN PLACER   | BRENT WINTERS<br>SUSAN WINTERS |
| A MC 348443   | GOLDEN CROSS 1       | BRENT WINTERS<br>SUSAN WINTERS |
| A MC 348444   | GOLDEN CROSS 2       | BRENT WINTERS<br>SUSAN WINTERS |
| A MC 348445   | LUCKY HORSESHOE ASSN | BRENT WINTERS<br>SUSAN WINTERS |