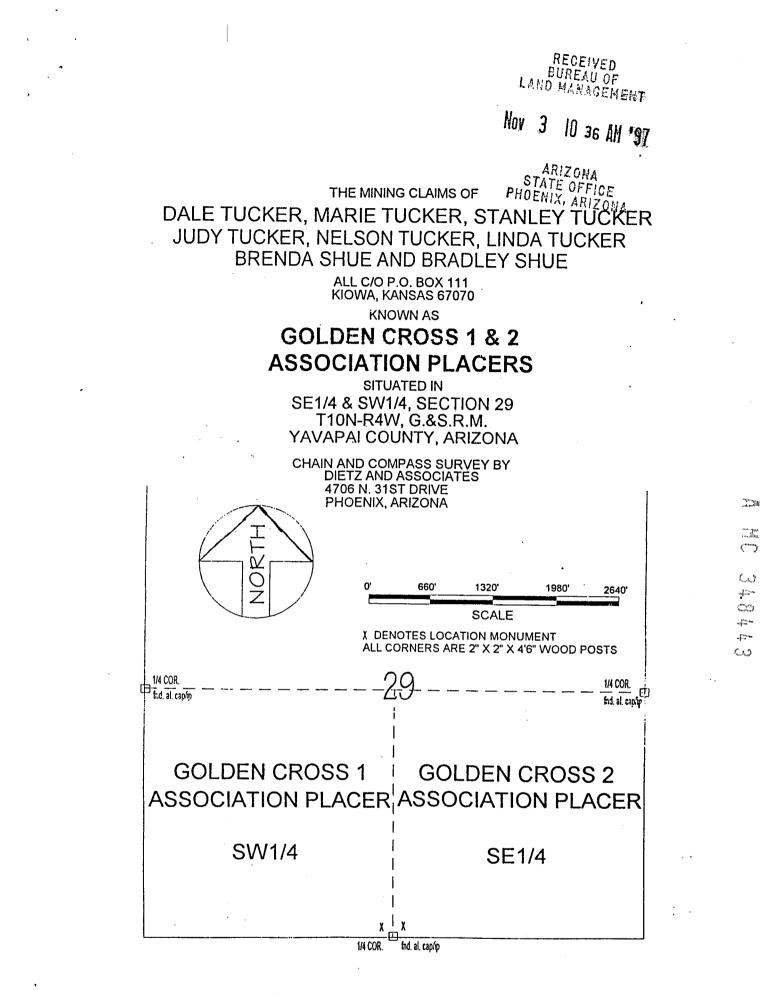

### Additional Information Requested

The Bureau of Land Management (BLM) is converting to a new automated records system. The current systems proprietor's list shows the following:

> Dale and Marie Tucker 10633 Wheatridge Dr. Sun City, AZ 85373

Dale and Marie Tucker R.R. #1 Box 41 Martinsville, IL 62442

Dale and Marie Tucker P.O. Box 111 Kiowa, KS 67070

Please advise the BLM which address is correct. In addition, please verify the correct spelling of the name(s). The assistance you provide will enable the BLM to accurately record your mining claims into the new Automated Land and Mineral Recordation System.

If there are mining claims held by the same claimant, but are to be mailed to a different address, please include a list of which claims go with each address.

Please provide the requested information within (30) days. If additional information is required, please call Lea Lucy at (602) 417-9518.

Mary B. Xlyde for Mary Jo Yoas Supervisor, Lands & Minerals Operations

OFFICIAL COPIES /CF/ /SD READ/ /GROUP/ /SECTION/ /AUTHOR/

3800 (952.3) SM A MC 348442

MAR 1 2 1998

Mr. Brent Winters 2119 Douglas Charleston, Illinois 61920

Dear Mr. Winters:

The enclosed list identifies the serial numbers that have been assigned to each of your mining claim location notices received by this office on November 3, 1997.

The regulations require you to identify the claim name and A MC serial number of each claim, and the claimant's name and address on all future documents and correspondence filed with the Bureau of Land Management (BLM).

Mustain:sm:3/10/98:348442

- Date Prepared: <u>March 11, 1998</u>

Lead A MC Number: <u>A MC 348442</u>

Ending A MC Number: <u>A MC 348445</u>

### CLAIM INDEX

| SERIAL NUMBER | CLAIM NAME           | CLAIMANT'S NAME                |
|---------------|----------------------|--------------------------------|
| A MC 348442   | CHAPEL ASSN PLACER   | BRENT WINTERS<br>SUSAN WINTERS |
| A MC 348443   | GOLDEN CROSS 1       | BRENT WINTERS<br>SUSAN WINTERS |
| A MC 348444   | GOLDEN CROSS 2       | BRENT WINTERS<br>SUSAN WINTERS |
| A MC 348445   | LUCKY HORSESHOE ASSN | BRENT WINTERS<br>SUSAN WINTERS |